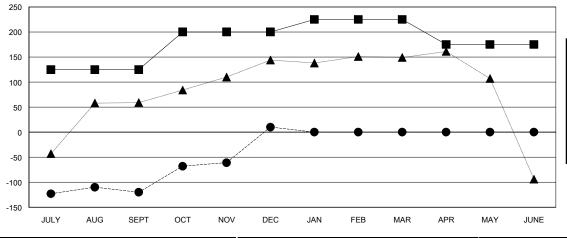

## LOCATION INDIA

GMT CA 6

|                            |                  | Clubs     |                  |                       |                         |                    | Members                             |                    |                  |
|----------------------------|------------------|-----------|------------------|-----------------------|-------------------------|--------------------|-------------------------------------|--------------------|------------------|
| RESULTS FOR 2014-2015      |                  |           |                  | RESULTS FOR 2014-2015 |                         |                    |                                     |                    |                  |
| QUARTER                    | NEW CLUB<br>GOAL | NEW CLUBS | DROPPED<br>CLUBS | NET<br>GAIN/LOSS      | QUARTER                 | NEW MEMBER<br>GOAL | CHARTER AND<br>NEW MEMBERS<br>ADDED | DROPPED<br>MEMBERS | NET<br>GAIN/LOSS |
| JULY/AUG/SEPT              | 1                | 0         | 1                | -1                    | JULY/AUG/SEPT           | 125                | 114                                 | 234                | -120             |
| OCT/NOV/DEC<br>JAN/FEB/MAR | 0                | 0         | 0                | -1<br>0               | OCT/NOV/DEC JAN/FEB/MAR | 75<br>25           | 152<br>0                            | 22<br>0            | 130<br>0         |
| APR/MAY/JUNE               | 0                | 0         | 0                | 0                     | APR/MAY/JUNE            | -50                | 0                                   | 0                  | 0                |

#### GOALS AND ACTUAL MEMBERS CUMULATIVE

| -■- CURRENT YEAR GOALS FOR NEW |  |  |  |  |
|--------------------------------|--|--|--|--|
| MEMBERS                        |  |  |  |  |

- CURRENT YEAR ACTUAL MEMBERS

- ▲ - LAST YEAR ACTUAL MEMBERS

| DROPPED CLUBS: 2 |     |
|------------------|-----|
| DROPPED MEMBERS  |     |
| DECEASED         | 4   |
| CLUB CANCELLED   | 17  |
| OTHER            | 235 |
| TOTAL            | 256 |