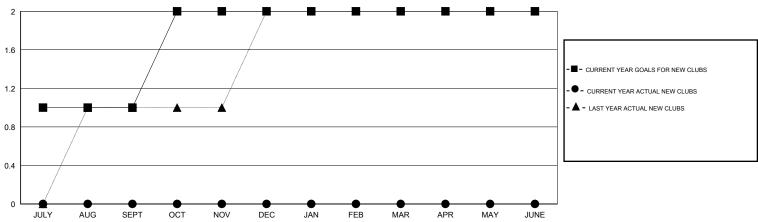

## LOCATION INDIA

GMT CA 6

|                            |                  | Clubs     |                  |                       |                         |                    | Members                             |                    |                  |
|----------------------------|------------------|-----------|------------------|-----------------------|-------------------------|--------------------|-------------------------------------|--------------------|------------------|
| RESULTS FOR 2014-2015      |                  |           |                  | RESULTS FOR 2014-2015 |                         |                    |                                     |                    |                  |
| QUARTER                    | NEW CLUB<br>GOAL | NEW CLUBS | DROPPED<br>CLUBS | NET<br>GAIN/LOSS      | QUARTER                 | NEW MEMBER<br>GOAL | CHARTER AND<br>NEW MEMBERS<br>ADDED | DROPPED<br>MEMBERS | NET<br>GAIN/LOSS |
| JULY/AUG/SEPT              | 1                | 0         | 1                | -1                    | JULY/AUG/SEPT           | 125                | 114                                 | 234                | -120             |
| OCT/NOV/DEC<br>JAN/FEB/MAR | 0                | 0         | 0                | -1<br>0               | OCT/NOV/DEC JAN/FEB/MAR | 75<br>25           | 152<br>0                            | 22<br>0            | 130<br>0         |
| APR/MAY/JUNE               | 0                | 0         | 0                | 0                     | APR/MAY/JUNE            | -50                | 0                                   | 0                  | 0                |

#### GOALS AND ACTUAL NEW CLUBS CUMULATIVE